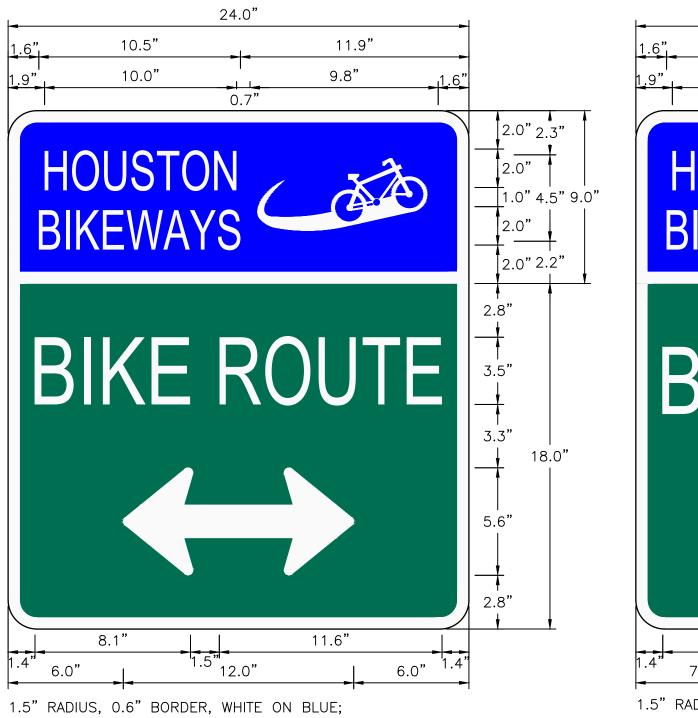

DISCLAIMER: THE USE OF WITH THEIR U WARRANTY OF <u>D11-1 MOD HB-LR</u>

1.5 RADIUS, 0.6 BORDER, WHITE ON BLUE;
[HOUSTON] C; [BIKEWAYS] C;
1.5" RADIUS, 0.6" BORDER, WHITE ON GREEN;
[BIKE] C; [ROUTE] C 90% SPACING;
DOUBLE HEADED ARROW 1 - 12.0" 0"