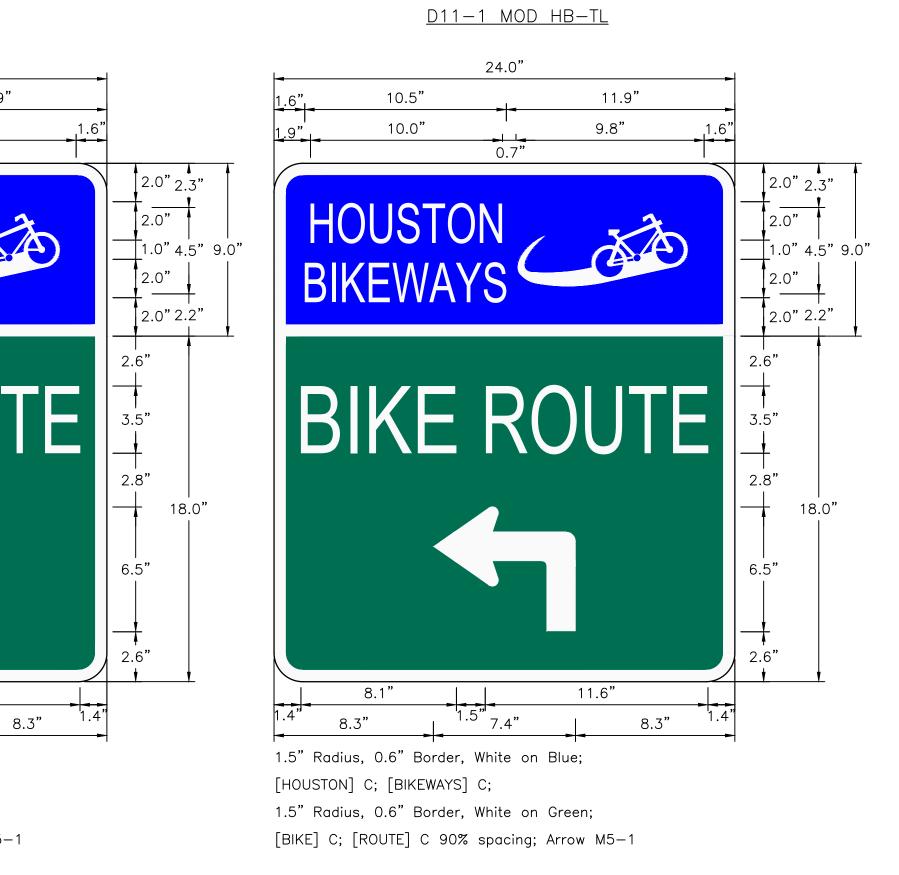

1.4"7.1"9.8" 1.5" RADIUS, 0.6" BORDER, WHITE ON BLUE; [HOUSTON] C; [BIKEWAYS] C; 1.5" RADIUS, 0.6" BORDER, WHITE ON GREEN; [BIKE] C; [ROUTE] C;[ENDS] C 90% SPACING

<u>D11-1 MOD HB-TR</u>

24.0" 10.5" 11.9" 10.0" 9.8" 0.7" HOUSTON (A) **KEWAYS** BIKE ROUTE 8.1" 1.5"7.4" 11.6" 8.3" 1.5" RADIUS, 0.6" BORDER, WHITE ON BLUE; [HOUSTON] C; [BIKEWAYS] C; 1.5" RADIUS, 0.6" BORDER, WHITE ON GREEN;

[BIKE] C; [ROUTE] C 90% SPACING; ARROW M5-1

<u>D11-1 MOD HB-E</u> 24.0" 10.5" 11.9" 10.0" 9.8" 0.7" 2.0" 2.3" HOUSTON A) 1.0" 4.5" 9.0" **BIKEWAYS** 2.0" 3.3" BIKE ROUTE 3.2" 18.0" ENDS 3.5" 4.5" 1.5<sup>"</sup>9.8" 8.1" 11.6" 7.1"