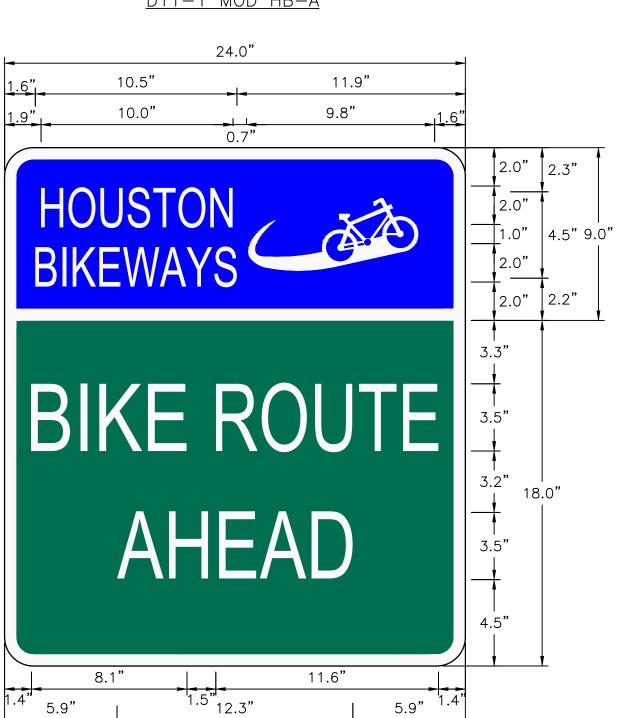

[BIKE] C; [ROUTE] C 90% SPACING; ARROW M5-1

<u>D11-1 MOD HB-E</u> 24.0" 10.5" 11.9" 10.0" 9.8" 0.7" 2.0" 2.3" HOUSTON A) 1.0" 4.5" 9.0" **BIKEWAYS** 2.0" 3.3" BIKE ROUTE 3.2" 18.0" ENDS 3.5" 4.5" 1.5<sup>"</sup>9.8" 8.1" 11.6" 7.1"

1.5" RADIUS, 0.6" BORDER, WHITE ON BLUE; [HOUSTON] C; [BIKEWAYS] C; 1.5" RADIUS, 0.6" BORDER, WHITE ON GREEN; [BIKE] C; [ROUTE] C; [AHEAD] C 90% SPACING

<u>D11-1 MOD HB-A</u>

| APPROVED BY:                                       | APPROVED BY:                 |
|----------------------------------------------------|------------------------------|
| DocuSigned by:                                     | DocuSigned by:               |
| Suliail kanwar                                     | KHANG NGUYEN                 |
|                                                    | CITY TRAFFIC ENGINEER        |
| APPROVED BY:                                       |                              |
|                                                    |                              |
| DocuSigned by:<br>Larof Haddoch<br>A93C410B72B3453 |                              |
| DIRECTOR OF HOUSTON PUBLIC WORKS                   |                              |
| EFF DATE: NOV-27-2023                              | DWG NO: 01554-05B            |
|                                                    |                              |
|                                                    |                              |
|                                                    |                              |
|                                                    |                              |
|                                                    |                              |
|                                                    |                              |
|                                                    |                              |
|                                                    |                              |
| CITY OF                                            | HOUSTON                      |
| HOUSTON PUBLIC WORKS STANDARD                      |                              |
|                                                    |                              |
|                                                    |                              |
|                                                    |                              |
| HOUSTON BIKEWAY                                    |                              |
| SIGNAGE                                            |                              |
|                                                    |                              |
|                                                    | SHEET 02 OF 02               |
|                                                    | FOR CITY OF HOUSTON USE ONLY |
|                                                    |                              |
| DRAWING SCALE                                      |                              |
| NOT TO SCALE                                       |                              |
| NUT TO JUALE                                       |                              |
|                                                    |                              |
|                                                    |                              |
|                                                    |                              |