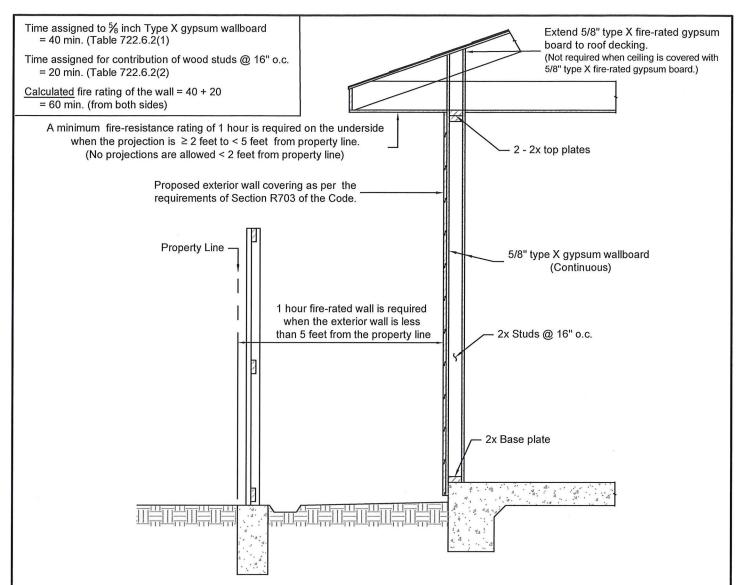

## TABLE R302.1(1) EXTERIOR WALLS

| EXTERIOR WALL ELEMENT |                           | MINIMUM<br>FIRE-RESISTANCE RATING                                                     | MINIMUM FIRE<br>SEPARATION DISTANCE |
|-----------------------|---------------------------|---------------------------------------------------------------------------------------|-------------------------------------|
| Walls                 | Fire-resistance rated     | 1 hourtested in accordance with ASTM E 119<br>or UL 263 with exposure from both sides | < 5 feet                            |
|                       | Not fire-resistance rated | 0 hours                                                                               | ≥ 5 feet                            |
| Projections           | Fire-resistance rated     | 1 hour on the underside                                                               | ≥ 2 feet to < 5 feet                |
|                       | Not fire-resistance rated | 0 hours                                                                               | ≥ 5 feet                            |
| Openings in walls     | Not allowed               | N/A                                                                                   | < 3 feet                            |
|                       | 25% maximum of wall area  | 0 hours                                                                               | 3 feet                              |
|                       | Unlimited                 | 0 hours                                                                               | 5 feet                              |
| Penetrations          | All                       | Comply with Section R302.4                                                            | < 5 feet                            |
|                       |                           | None required                                                                         | 5 feet                              |

STANDARD DRAWING

1 HOUR FIRE-RATED WOOD STUD **EXTERIOR WALL - ONE-STORY** 

**CITY OF HOUSTON** HOUSTON PUBLIC WORKS

DATE: 1002 WASHINGTON AVE., HOUSTON, TEXAS 77002 11/30/20

| BUILDING   | CIAL    |        |
|------------|---------|--------|
| DATE:      | DWG No: | 1 of . |
| 11/30/2021 | 21-05-R |        |