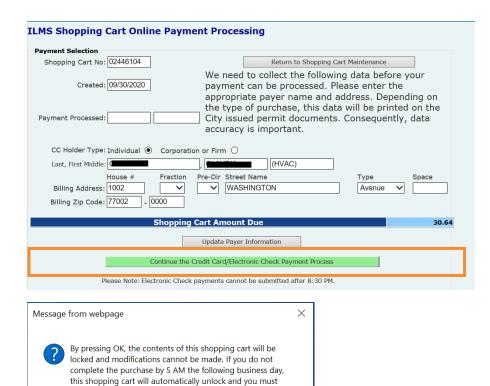

#### Step 7:

Please enter your name and address and press the "Update Payer Information" button.

Once you have updated your information please click on the "Continue the Credit Card/Electronic Check Payment Process"

resubmit a payment request. Once unlocked, you may make

OK

Cancel

additional changes to the shopping cart

Step 8: Press the "ok" button.