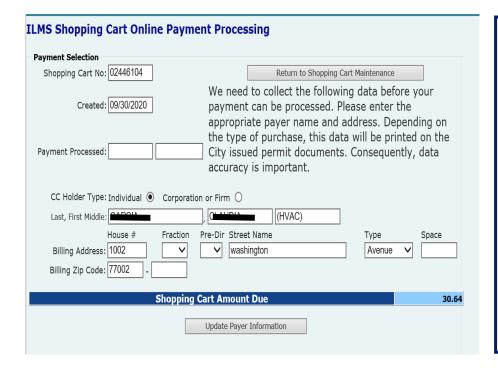

#### Step 7:

Please enter your name and address and press the "Update Payer Information" button.

Once you have updated your information please click on the "Continue the Credit Card/Electronic Check Payment Process"