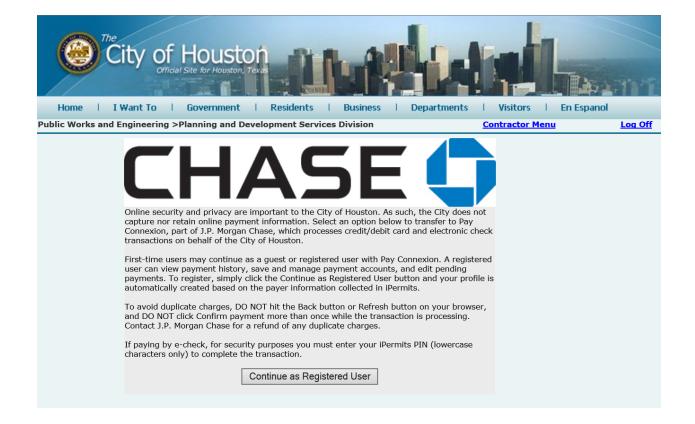

### **Step 9:** Please press the "Continue as Registered User" button.

After this step you will directed to enter your credit card or e-check information for the payment.

You will receive an email once the transaction has been approved and you are done.