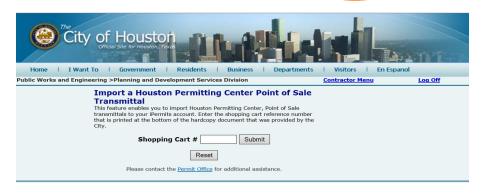

#### **Import a Houston Permitting Center Point of Sale Transmittal**

This feature enables you to import Houston Permitting Center, Point of Sale transmittals to your iPermits account. Enter the shopping cart reference number that is printed at the bottom of the hardcopy document that was provided by the Citv.

> Shopping Cart # 02446104 Submit Reset

Please contact the Permit Office for additional assistance.

**Step 5:** Click the "Transfer this shopping cart to my account" button.

**Step 6:** Click the "Make Online Payment via Credit Card or Electronic Check" button