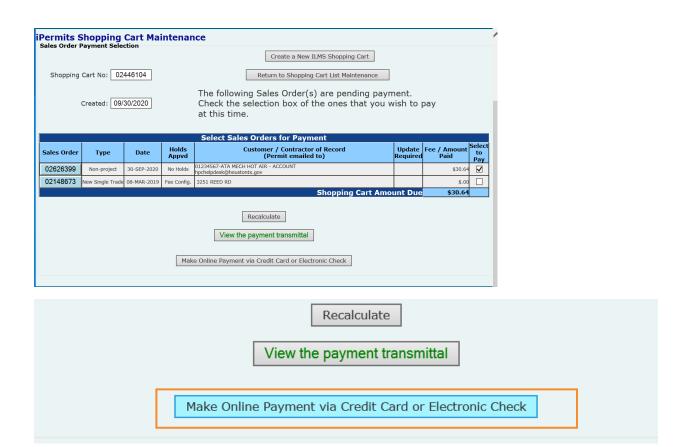

> Shopping Cart # 02446104 Submit Reset

Please contact the Permit Office for additional assistance.

**Step 5:** Click the "Transfer this shopping cart to my account" button.

**Step 6:** Click the "Make Online Payment via Credit Card or Electronic Check" button