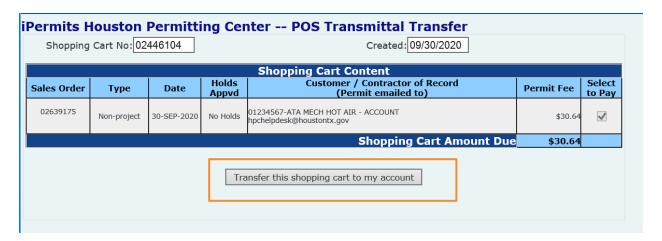

> Shopping Cart # 02446104 Submit Reset

Please contact the Permit Office for additional assistance.

**Step 5:** Click the "Transfer this shopping cart to my account" button.

**Step 6:** Click the "Make Online Payment via Credit Card or Electronic Check" button