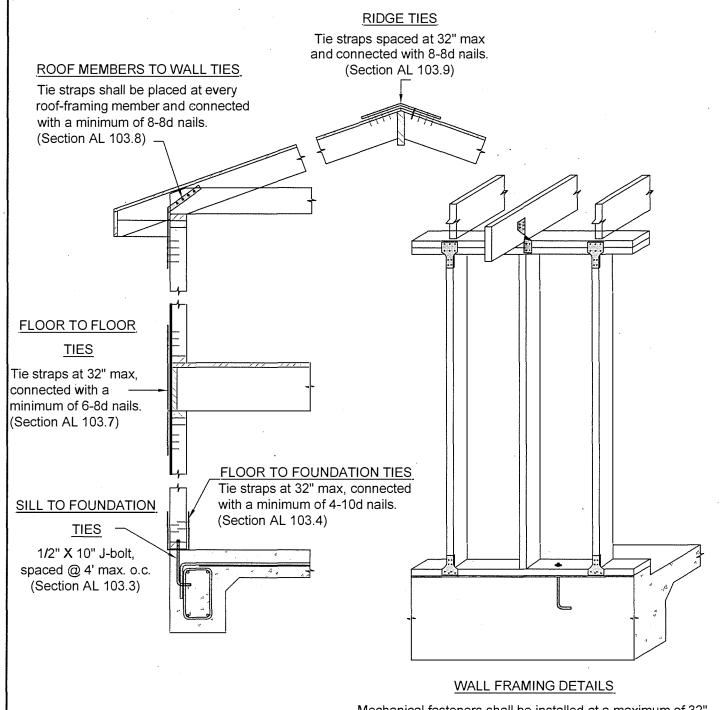

Mechanical fasteners shall be installed at a maximum of 32" o.c. to connect studs to top plates, sole plates and sill plates Fasteners shall be nailed with a minimum of 8-8d nails. (Section AL 103.5)

## **NOTES**

- 1. Tie straps shall be  $1\frac{1}{8}$ " x .036" (20 gage) sheet steel and shall be corrosion-resistant.
- 2. Pre-manufactured connectors that provide equal or greater tie-down capacity may be used provided that their application complies with all the manufacturer's specifications.